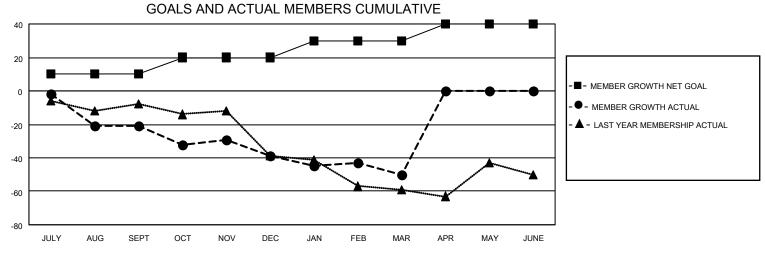

## CATION NORTH CAROLINA

| JULY/AUG/SEPT         1         0         2         JULY/AUG/SEPT         10         30         50           OCT/NOV/DEC         1         0         0         0         OCT/NOV/DEC         10         19         34           JAN/FEB/MAR         1         0         1         JAN/FEB/MAR         10         27         33             | mbers               | Men       |               |                       | os        | Club          |               |  |
|--------------------------------------------------------------------------------------------------------------------------------------------------------------------------------------------------------------------------------------------------------------------------------------------------------------------------------------------|---------------------|-----------|---------------|-----------------------|-----------|---------------|---------------|--|
| QUARTER         GOAL         MEMBERS ACTUAL (including transfers)           JULY/AUG/SEPT         1         0         2           OCT/NOV/DEC         1         0         0           JAN/FEB/MAR         1         0         1           JAN/FEB/MAR         1         0         1           JAN/FEB/MAR         10         27         33 | FOR 2021-2022       | RESULTS F |               | RESULTS FOR 2021-2022 |           |               |               |  |
| OCT/NOV/DEC 1 0 0 0 OCT/NOV/DEC 10 19 34 JAN/FEB/MAR 10 27 33                                                                                                                                                                                                                                                                              | ACTUAL MEMBERS ACTU |           | QUARTER MEMB  | DROPPED CLUBS         | NEW CLUBS | NEW CLUB GOAL | QUARTER       |  |
| JAN/FEB/MAR 1 0 1 JAN/FEB/MAR 10 27 33                                                                                                                                                                                                                                                                                                     | 30 50               | 10        | JULY/AUG/SEPT | 2                     | 0         | 1             | JULY/AUG/SEPT |  |
| 4                                                                                                                                                                                                                                                                                                                                          | 19 34               | 10        | OCT/NOV/DEC   | 0                     | 0         | 1             | OCT/NOV/DEC   |  |
| $\Delta PR/M\Delta Y/HINE$ 1 0 0 $APR/M\Delta Y/HINE$ 10 0 0                                                                                                                                                                                                                                                                               | 27 33               | 10        | JAN/FEB/MAR   | 1                     | 0         | 1             | JAN/FEB/MAR   |  |
| 74 TOWN TO GIVE                                                                                                                                                                                                                                                                                                                            | 0 0                 | 10        | APR/MAY/JUNE  | 0                     | 0         | 1             | APR/MAY/JUNE  |  |