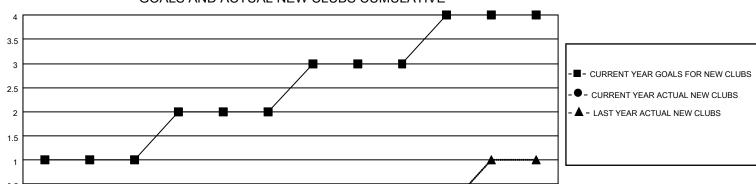

## CATION NORTH CAROLINA

| JULY/AUG/SEPT         1         0         2         JULY/AUG/SEPT         10         30         50           OCT/NOV/DEC         1         0         0         0         OCT/NOV/DEC         10         19         34           JAN/FEB/MAR         1         0         1         JAN/FEB/MAR         10         27         33             | mbers               | Men       |               |                       | os        | Club          |               |  |
|--------------------------------------------------------------------------------------------------------------------------------------------------------------------------------------------------------------------------------------------------------------------------------------------------------------------------------------------|---------------------|-----------|---------------|-----------------------|-----------|---------------|---------------|--|
| QUARTER         GOAL         MEMBERS ACTUAL (including transfers)           JULY/AUG/SEPT         1         0         2           OCT/NOV/DEC         1         0         0           JAN/FEB/MAR         1         0         1           JAN/FEB/MAR         1         0         1           JAN/FEB/MAR         10         27         33 | FOR 2021-2022       | RESULTS F |               | RESULTS FOR 2021-2022 |           |               |               |  |
| OCT/NOV/DEC 1 0 0 0 OCT/NOV/DEC 10 19 34 JAN/FEB/MAR 10 27 33                                                                                                                                                                                                                                                                              | ACTUAL MEMBERS ACTU |           | QUARTER MEMB  | DROPPED CLUBS         | NEW CLUBS | NEW CLUB GOAL | QUARTER       |  |
| JAN/FEB/MAR 1 0 1 JAN/FEB/MAR 10 27 33                                                                                                                                                                                                                                                                                                     | 30 50               | 10        | JULY/AUG/SEPT | 2                     | 0         | 1             | JULY/AUG/SEPT |  |
| 4                                                                                                                                                                                                                                                                                                                                          | 19 34               | 10        | OCT/NOV/DEC   | 0                     | 0         | 1             | OCT/NOV/DEC   |  |
| $\Delta PR/M\Delta Y/HINE$ 1 0 0 $APR/M\Delta Y/HINE$ 10 0 0                                                                                                                                                                                                                                                                               | 27 33               | 10        | JAN/FEB/MAR   | 1                     | 0         | 1             | JAN/FEB/MAR   |  |
| 74 TOWN TO GIVE                                                                                                                                                                                                                                                                                                                            | 0 0                 | 10        | APR/MAY/JUNE  | 0                     | 0         | 1             | APR/MAY/JUNE  |  |